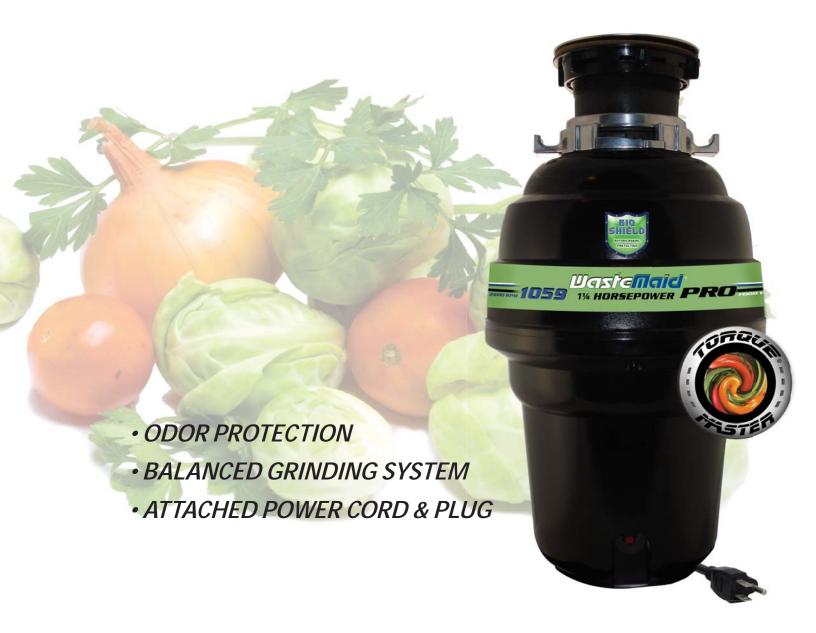

### Bio Shield® (Antimicrobial) **ODOR PROTECTION!**

Disposers are treated with an antimicrobial agent molded inside providing protection against odor causing bacteria growth.

## The **TORQUE MASTER**® BAI ANCED GRINDING SYSTEM

is a combination of computer designed and balanced components working in unison to provide superior torque grind speed and long system life.

Standard 659 1/2 HP

Premium 1059 11/4 HP

### 10-YEAR WARRANTY 2800 RPM

- Balanced Turntable/Armature
- Anti-Jam Cast Stainless Steel Impellers
- Stainless Steel Grinding Components
- Corrosion Proof Grinding Chamber
- Full Sound Insulation
- Silver Guard® Disposer Protection
- Removable Splash Guard