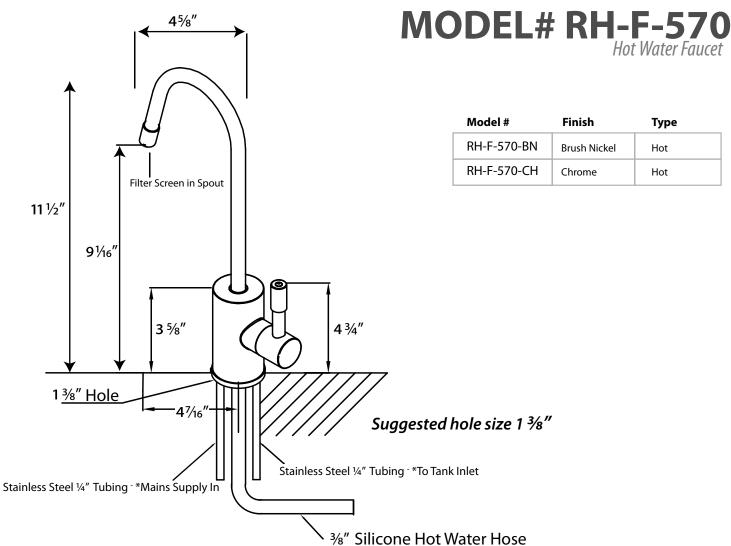

## **HOT WATER FAUCET SPECIFICATIONS**

- ¼" Tubing Tagged \*"Main Supply In"
- 1/4" Tubing Tagged \*"To Tank Inlet"
- 3/8" Silicon Hot Water Hose To Faucet
- Safety Lock Loaded On The Hot Water Handle
- Insulated Faucet
- Quick Connector Attached
- Safety Lock Loaded On The Hot Water Handle
- Lever Handle
- Lead Free
- Quicker And Easier Installation System CASIS (Complete Above Sink Installation System)
- Other Colors Available

\*As indicated by tag on faucet

Type

Hot

Hot

MAXIMUM recommended line pressure for this product is 75 PSI. Pressure above 75 PSI indicates the absence of a properly functioning water pressure regulator at the property. Excessive water pressure poses a risk of property damage to you. Problems due to excessive water pressure are NOT covered by this product's warranty. BEFORE installation of any Ready Hot product, confirm that water supply pressure does not exceed 75 PSI. Questions? Contact Joneca Corporation at 888-856-6322.