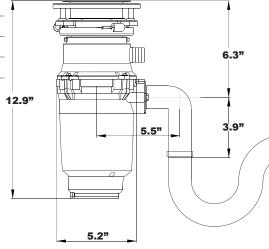

| DRAIN HOUSING                | Corrosion Proof                     |
| APPLIANCE PROTECTOR          | Manual Reset                        |
| SINK FLANGE                  | Stainless Steel                     |
| MOUNT ASSEMBLY               | 3-Bolt                              |
| SOUND SHELL                  | Partial                             |
| ATTACHED POWER CORD          | Yes Dimens                          |
| DISHWASHER CONNECTION        | Yes                                 |
| UNIT WEIGHT                  | 9.6 lbs.                            |
| INDIVIDUAL SHIPPING WEIGHT   | 11 lbs.                             |
| LIFETIME CORROSION GUARANTEE | No eq                               |
| WARRANTY                     | 2 Years                             |

# **Dimensions**





# Joneca Corporation

4332 E. La Palma Avenue, Anaheim, California 92807 Telephone: 714.993.5997 Fax: 714.993.2126 Toll Free 1-888-8Joneca Website: www.Joneca.com Email: ContactUs@Joneca.com